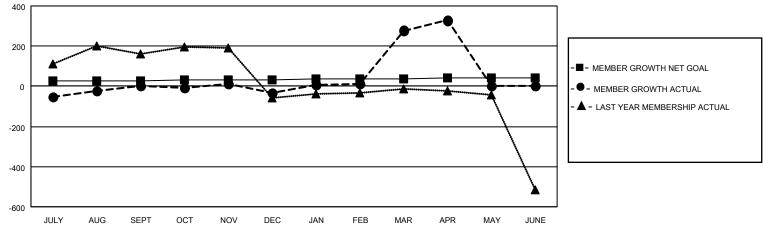

## LOCATION REP OF BANGLADESH

District 315B1

Results as of: 4/30/2023

| Clubs                 |               |           |               | Members               |                        |                         |                                                    |
|-----------------------|---------------|-----------|---------------|-----------------------|------------------------|-------------------------|----------------------------------------------------|
| RESULTS FOR 2022-2023 |               |           |               | RESULTS FOR 2022-2023 |                        |                         |                                                    |
| QUARTER               | NEW CLUB GOAL | NEW CLUBS | DROPPED CLUBS | QUARTER               | BER GROWTH NET<br>GOAL | MEMBER GROWTH<br>ACTUAL | DROPPED<br>MEMBERS ACTUAL<br>(including transfers) |
| JULY/AUG/SEPT         | 10            | 3         | 0             | JULY/AUG/SEPT         | 25                     | 150                     | 127                                                |
| OCT/NOV/DEC           | 2             | 2         | 3             | OCT/NOV/DEC           | 5                      | 82                      | 113                                                |
| JAN/FEB/MAR           | 2             | 2         | 0             | JAN/FEB/MAR           | 5                      | 382                     | 53                                                 |
| APR/MAY/JUNE          | 1             | 1         | 0             | APR/MAY/JUNE          | 5                      | 65                      | 13                                                 |