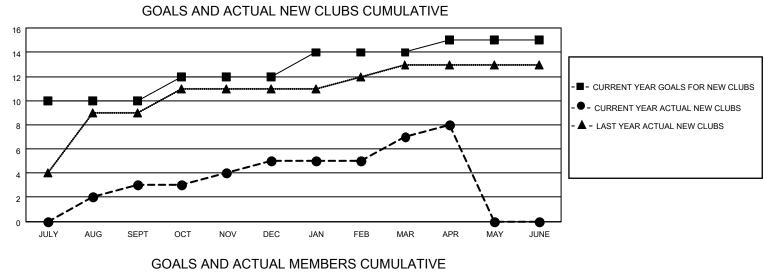

## LOCATION REP OF BANGLADESH

District 315B1

Results as of: 4/30/2023

| Clubs                 |               |           |               | Members               |                        |                         |                                                    |
|-----------------------|---------------|-----------|---------------|-----------------------|------------------------|-------------------------|----------------------------------------------------|
| RESULTS FOR 2022-2023 |               |           |               | RESULTS FOR 2022-2023 |                        |                         |                                                    |
| QUARTER               | NEW CLUB GOAL | NEW CLUBS | DROPPED CLUBS | QUARTER               | BER GROWTH NET<br>GOAL | MEMBER GROWTH<br>ACTUAL | DROPPED<br>MEMBERS ACTUAL<br>(including transfers) |
| JULY/AUG/SEPT         | 10            | 3         | 0             | JULY/AUG/SEPT         | 25                     | 150                     | 127                                                |
| OCT/NOV/DEC           | 2             | 2         | 3             | OCT/NOV/DEC           | 5                      | 82                      | 113                                                |
| JAN/FEB/MAR           | 2             | 2         | 0             | JAN/FEB/MAR           | 5                      | 382                     | 53                                                 |
| APR/MAY/JUNE          | 1             | 1         | 0             | APR/MAY/JUNE          | 5                      | 65                      | 13                                                 |